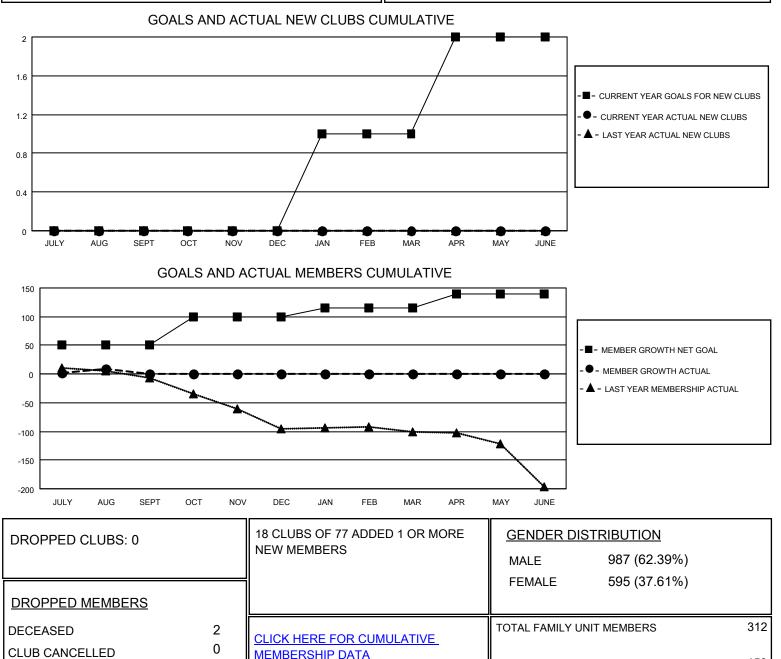

## LOCATION AUSTRALIA

District 201Q1

Results as of: 8/31/2020

| Clubs                 |               |           |               | Members               |                         |                         |                                                    |
|-----------------------|---------------|-----------|---------------|-----------------------|-------------------------|-------------------------|----------------------------------------------------|
| RESULTS FOR 2020-2021 |               |           |               | RESULTS FOR 2020-2021 |                         |                         |                                                    |
| QUARTER               | NEW CLUB GOAL | NEW CLUBS | DROPPED CLUBS | QUARTER               | IBER GROWTH NET<br>GOAL | MEMBER GROWTH<br>ACTUAL | DROPPED<br>MEMBERS ACTUAL<br>(including transfers) |
| JULY/AUG/SEPT         | 0             | 0         | 0             | JULY/AUG/SEPT         | 50                      | 47                      | 29                                                 |
| OCT/NOV/DEC           | 0             | 0         | 0             | OCT/NOV/DEC           | 50                      | 0                       | 0                                                  |
| JAN/FEB/MAR           | 1             | 0         | 0             | JAN/FEB/MAR           | 15                      | 0                       | 0                                                  |
| APR/MAY/JUNE          | 1             | 0         | 0             | APR/MAY/JUNE          | 25                      | 0                       | 0                                                  |